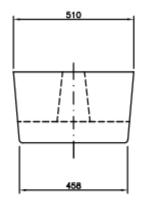

## **Bundle Specifications:**

| Component | Guaranteed             |
|-----------|------------------------|
| Weight    | 1000 Kg each (± 50 Kg) |
| Length    | 1255 mm                |
| Width     | 510 mm                 |
| Height    | 300 mm                 |
|           |                        |

## Slab Dimensions and View

Physical Specifications : All Dimensions in mm