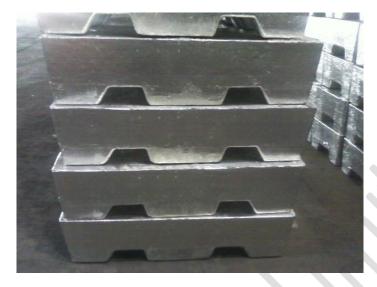

## **Bundle Specifications:**

| Component | Guaranteed             |
|-----------|------------------------|
| Weight    | 1000 Kg each (± 50 Kg) |
| Length    | 1255 mm                |
| Width     | 510 mm                 |
| Height    | 300 mm                 |
|           |                        |

## Slab Dimensions and View

Physical Specifications : All Dimensions in mm