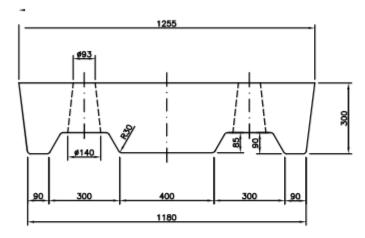

## **Bundle Specifications:**

| Component | Guaranteed             |
|-----------|------------------------|
| Weight    | 1000 Kg each (± 50 Kg) |
| Length    | 1255 mm                |
| Width     | 510 mm                 |
| Height    | 300 mm                 |
|           |                        |

## Slab Dimensions and View

Physical Specifications : All Dimensions in mm