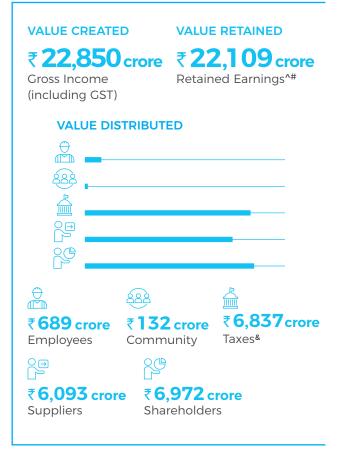

# Distribution of Generated Value

We follow a collaborative approach in value distribution to our stakeholders, including our shareholders, investors, business partners, employees, government and the community. Understanding their aspirations and concerns and creating value to address the same, is a key commitment of our growth strategy. We remain steadfastly focused on delivering profitable and long-term value-led outcomes to every member of our stakeholder fraternity.

## **FY 2020**

&Gross contribution to exchequer ₹ 9,150 crore

<sup>#</sup>Includes Interim dividend paid in May 2020

<sup>^</sup>As on 31st March, 2021

<sup>^</sup>As on 31st March, 2020