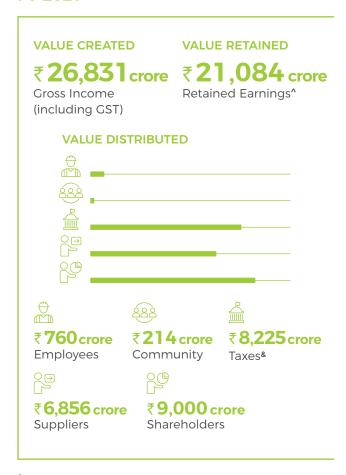

# Distribution of Generated Value

We follow a collaborative approach in value distribution to our stakeholders, including our shareholders, investors, business partners, employees, government and the community. Understanding their aspirations and concerns and creating value to address the same, is a key commitment of our growth strategy. We remain steadfastly focused on delivering profitable and long-term value-led outcomes to every member of our stakeholder fraternity.

# FY 2021

&Gross contribution to exchequer ₹ 15,008 crore including dividend of ₹ 4,717 crore